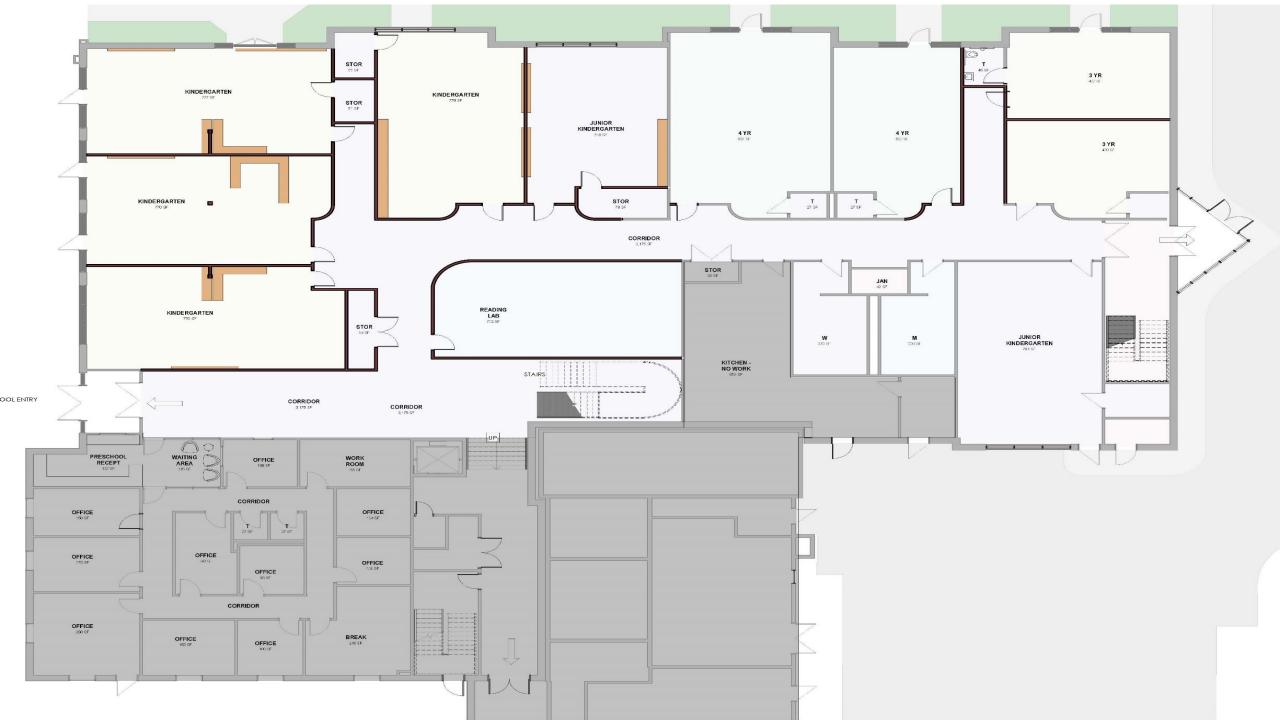

## Numerous Naming Opportunities

| NAME"      |
|------------|
| ASSROOM    |
| ovided By  |
| nily Name" |
|            |
|            |

|              | Description                       | Amount       |
|--------------|-----------------------------------|--------------|
| ~            | Mustang Field                     | \$1,000,000  |
|              | Early Childhood Development Bldg  | .\$1,000,000 |
|              | New Parish Center Bldg.           | \$1,000,000  |
|              | New SMM Parish Office Suite       | \$500,000    |
|              | New Hospitality Room              | \$500,000    |
|              | New SMM School Office Suite       | \$250,000    |
| $\checkmark$ | Parish Office Elevator            | \$100,000    |
|              | Large Conference Rm. Main Floor   | \$75,000     |
|              | New Parish Center Youth Room      | \$75,000     |
|              | New Reading Lab                   | \$75,000     |
|              | Pastor Office                     | \$75,000     |
| ~            | Parish Office Lg. Conference Room | \$75,000     |
|              | New Classrooms                    | \$50,000     |
|              | Associate Pastor Office           | \$50,000     |
|              | Small Conference Rooms            | \$50,000     |
|              |                                   |              |