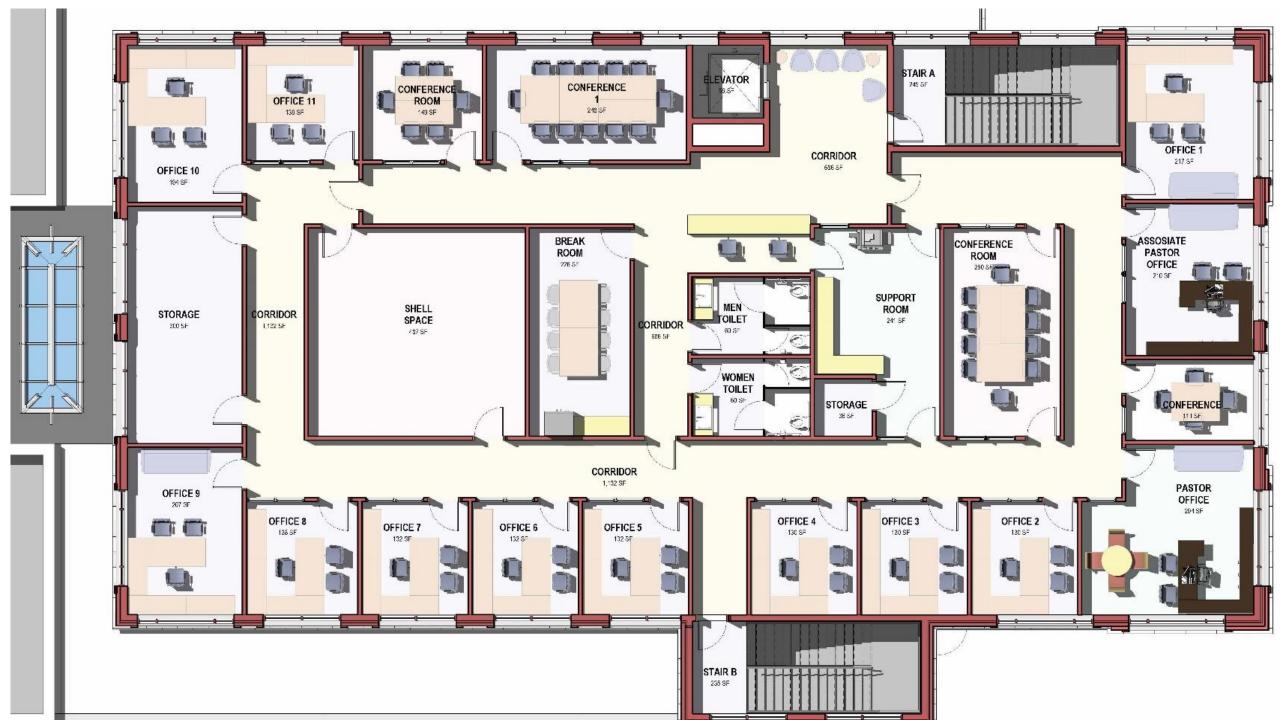

## Numerous Naming Opportunities

| NAME"      |
|------------|
| ASSROOM    |
| ovided By  |
| nily Name" |
|            |
|            |

|              | Description                       | Amount       |
|--------------|-----------------------------------|--------------|
| ~            | Mustang Field                     | \$1,000,000  |
|              | Early Childhood Development Bldg  | .\$1,000,000 |
|              | New Parish Center Bldg.           | \$1,000,000  |
|              | New SMM Parish Office Suite       | \$500,000    |
|              | New Hospitality Room              | \$500,000    |
|              | New SMM School Office Suite       | \$250,000    |
| $\checkmark$ | Parish Office Elevator            | \$100,000    |
|              | Large Conference Rm. Main Floor   | \$75,000     |
|              | New Parish Center Youth Room      | \$75,000     |
|              | New Reading Lab                   | \$75,000     |
|              | Pastor Office                     | \$75,000     |
| ~            | Parish Office Lg. Conference Room | \$75,000     |
|              | New Classrooms                    | \$50,000     |
|              | Associate Pastor Office           | \$50,000     |
|              | Small Conference Rooms            | \$50,000     |
|              |                                   |              |