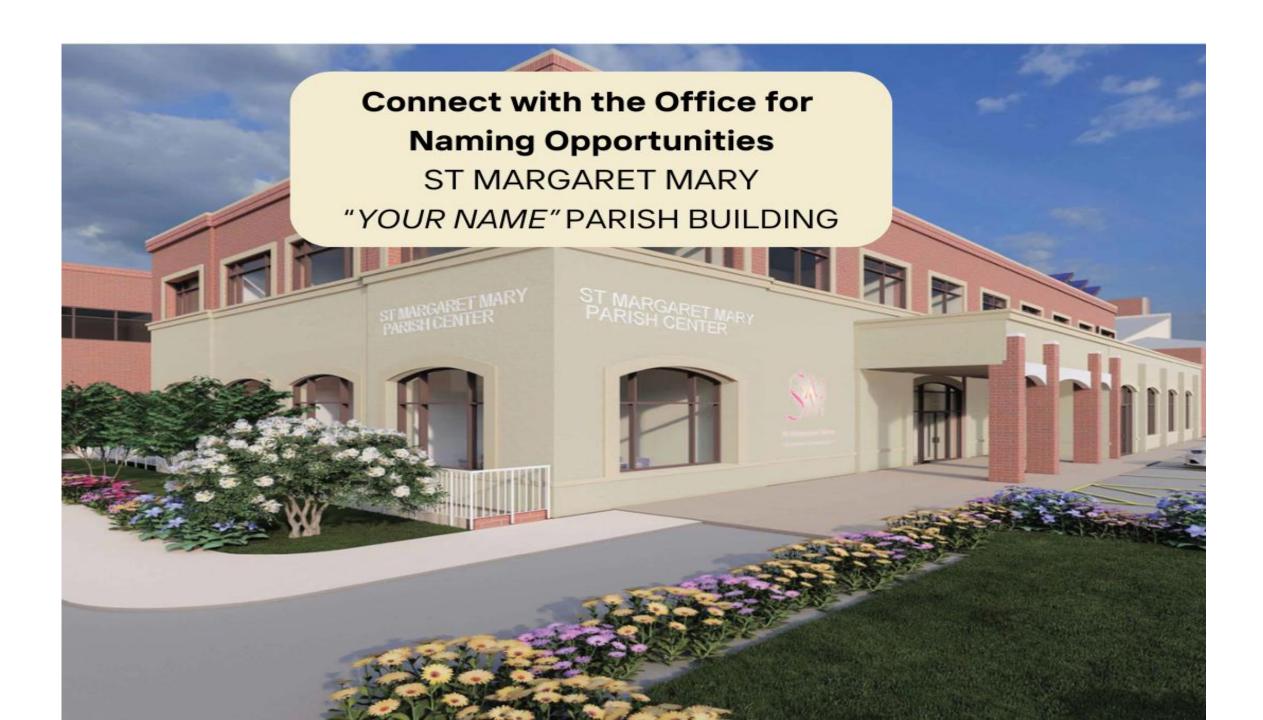

## Numerous Naming Opportunities

| NAME"      |
|------------|
| ASSROOM    |
| ovided By  |
| nily Name" |
|            |
|            |

|              | Description                       | Amount       |
|--------------|-----------------------------------|--------------|
| ~            | Mustang Field                     | \$1,000,000  |
|              | Early Childhood Development Bldg  | .\$1,000,000 |
|              | New Parish Center Bldg.           | \$1,000,000  |
|              | New SMM Parish Office Suite       | \$500,000    |
|              | New Hospitality Room              | \$500,000    |
|              | New SMM School Office Suite       | \$250,000    |
| $\checkmark$ | Parish Office Elevator            | \$100,000    |
|              | Large Conference Rm. Main Floor   | \$75,000     |
|              | New Parish Center Youth Room      | \$75,000     |
|              | New Reading Lab                   | \$75,000     |
|              | Pastor Office                     | \$75,000     |
| ~            | Parish Office Lg. Conference Room | \$75,000     |
|              | New Classrooms                    | \$50,000     |
|              | Associate Pastor Office           | \$50,000     |
|              | Small Conference Rooms            | \$50,000     |
|              |                                   |              |