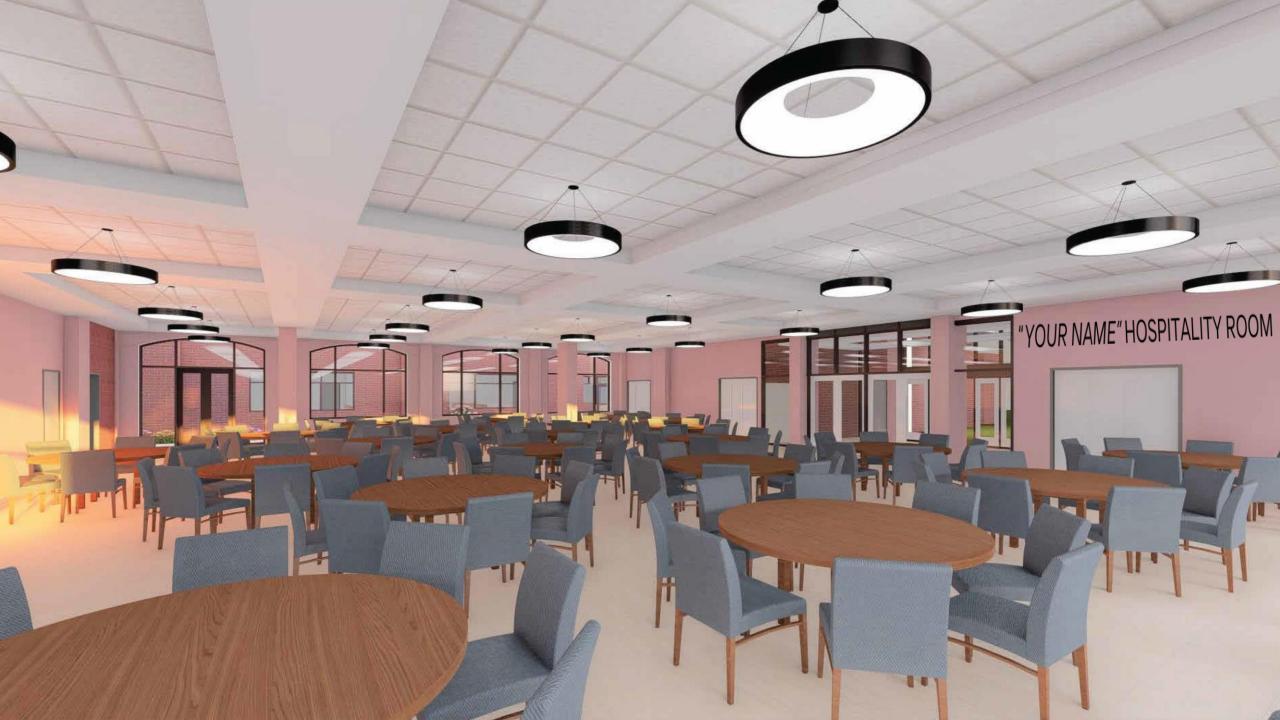

## Numerous Naming Opportunities

| NAME"      |
|------------|
| ASSROOM    |
| ovided By  |
| nily Name" |
|            |
|            |

|              | Description                       | Amount       |
|--------------|-----------------------------------|--------------|
| ~            | Mustang Field                     | \$1,000,000  |
|              | Early Childhood Development Bldg  | .\$1,000,000 |
|              | New Parish Center Bldg.           | \$1,000,000  |
|              | New SMM Parish Office Suite       | \$500,000    |
|              | New Hospitality Room              | \$500,000    |
|              | New SMM School Office Suite       | \$250,000    |
| $\checkmark$ | Parish Office Elevator            | \$100,000    |
|              | Large Conference Rm. Main Floor   | \$75,000     |
|              | New Parish Center Youth Room      | \$75,000     |
|              | New Reading Lab                   | \$75,000     |
|              | Pastor Office                     | \$75,000     |
| ~            | Parish Office Lg. Conference Room | \$75,000     |
|              | New Classrooms                    | \$50,000     |
|              | Associate Pastor Office           | \$50,000     |
|              | Small Conference Rooms            | \$50,000     |
|              |                                   |              |