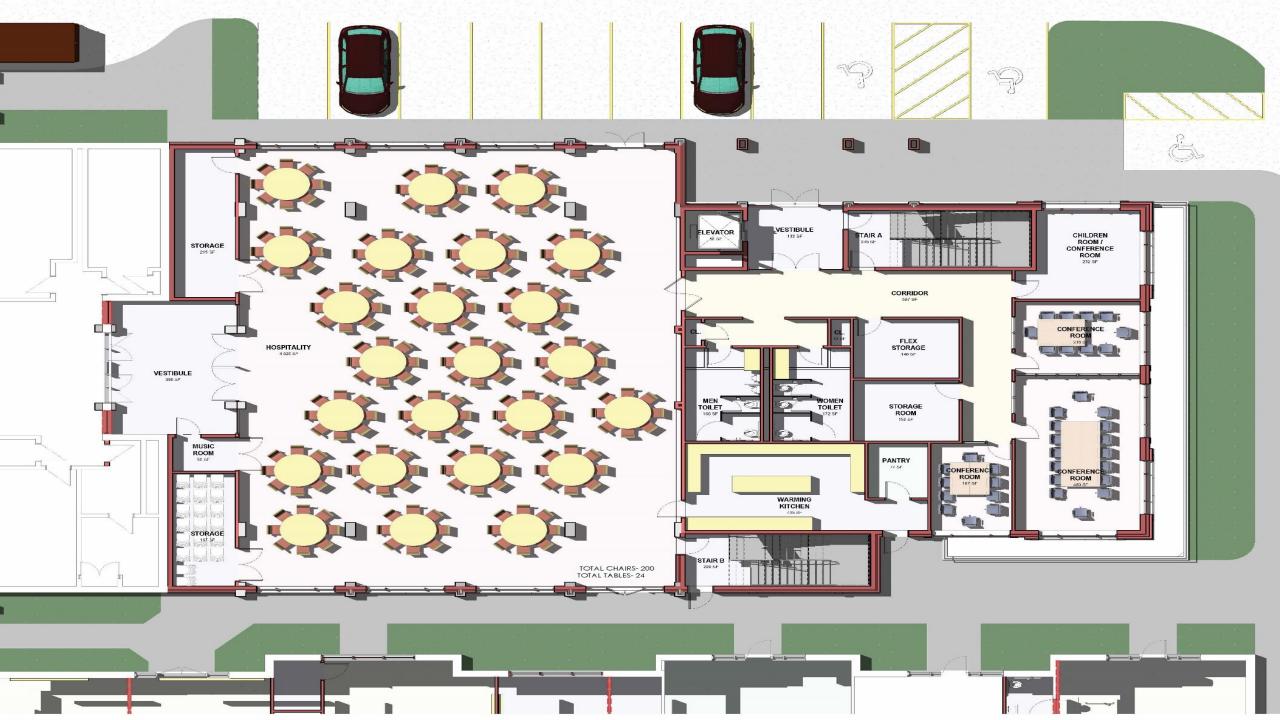

## Numerous Naming Opportunities

| NAME"      |
|------------|
| ASSROOM    |
| ovided By  |
| nily Name" |
|            |
|            |

|              | Description                       | Amount       |
|--------------|-----------------------------------|--------------|
| ~            | Mustang Field                     | \$1,000,000  |
|              | Early Childhood Development Bldg  | .\$1,000,000 |
|              | New Parish Center Bldg.           | \$1,000,000  |
|              | New SMM Parish Office Suite       | \$500,000    |
|              | New Hospitality Room              | \$500,000    |
|              | New SMM School Office Suite       | \$250,000    |
| $\checkmark$ | Parish Office Elevator            | \$100,000    |
|              | Large Conference Rm. Main Floor   | \$75,000     |
|              | New Parish Center Youth Room      | \$75,000     |
|              | New Reading Lab                   | \$75,000     |
|              | Pastor Office                     | \$75,000     |
| ~            | Parish Office Lg. Conference Room | \$75,000     |
|              | New Classrooms                    | \$50,000     |
|              | Associate Pastor Office           | \$50,000     |
|              | Small Conference Rooms            | \$50,000     |
|              |                                   |              |