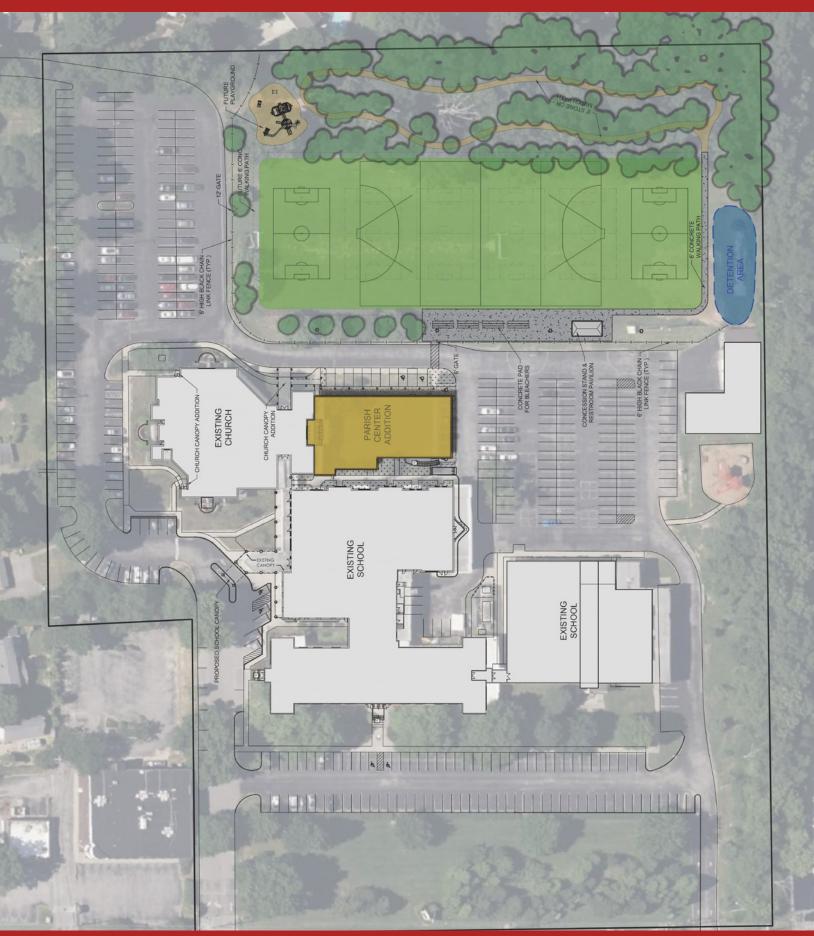

### School Needs:

- Expansion plans for the school: Transform the current Parish Center space by converting it into five new Pre-K classrooms, a dedicated reading lab, and private instructional spaces all within the existing school/parish building.
- Enhancing School Security: By utilizing a separate parish building for events, we can ensure our school remains completely secure, further reinforcing our already high safety standards.
- New Practice and Athletic Field Facility: Develop a new athletic complex, including restrooms, concessions, and storage, which is currently funded and under construction.

### Parish Needs:

- Construct a New Building: Create a larger gathering space for the church community to host post-Mass events, wedding receptions, bereavements, and large parish meetings.
- Additional Meeting Space: Provides room outside the school for various parish groups, including Seniors, Choir, Bible Study, Sunday School, Gather the Children, and Youth Group.
- New Parish Offices: Build new offices to more effectively address the needs of our parish community.

We offer numerous opportunities to showcase your support, including naming rights and recognition around campus. Your commitment will help us achieve our goals and strengthen our community.

04

05

- 01. Students Arriving at School
- 02. Easter Scouts Camp Fire
- 03. Graduation Mass
- 04. Parish Center addition
- 05. Hospitality Room
- 06. New Concessions07. New field space

#### **School Needs:**

- Remodeling the Parish Center to add 5 Pre-K classrooms.
- Expanding school offices in the current Parish Office space.
- Building a new practice and athletic field facility (currently under construction).

#### **Parish Needs:**

- Constructing a new building for larger gatherings and events.
- Creating meeting rooms for various parish groups.
- · Establishing new Parish offices.