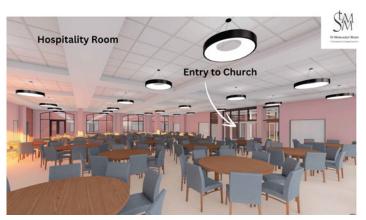

Currently, our Hospitality and Conference rooms are limited by school safety protocols, restricting their use during school hours. A new, dedicated building will allow us to host senior lunches, presentations, bereavement meals, meetings, and other gatherings, as well as dedicated space addressing needs identified in our recent survey, while further strengthening our community. Additionally, this new Parish Ministry Building will also support the growth of our school.

Your contributions—of time, talent, and treasure—are essential for our future growth and sustainability, establishing a solid foundation for our parish community for generations to come. As you consider your support, there are various naming opportunities for parts of our new building, including the Early Childhood Development Center, Hospitality Room, and specific classrooms and conference areas.

### Parish Needs:

- Construct a New Building: Create a larger gathering space for the church community to host post-Mass events, wedding receptions, bereavements, and large parish meetings.
- Additional Meeting Space: Provides room outside the school for various parish groups, including Seniors, Choir, Bible Study, Sunday School, Gather the Children, and Youth Group.
- New Parish Offices: Build new offices to more effectively address the needs of our parish community.

We offer numerous opportunities to showcase your support, including naming rights and recognition around campus. Your commitment will help us achieve our goals and strengthen our community.

04

05

- 01. Students Arriving at School
- 02. Easter Scouts Camp Fire
- 03. Graduation Mass
- 04. Parish Center addition
- 05. Hospitality Room
- 06. New Concessions07. New field space