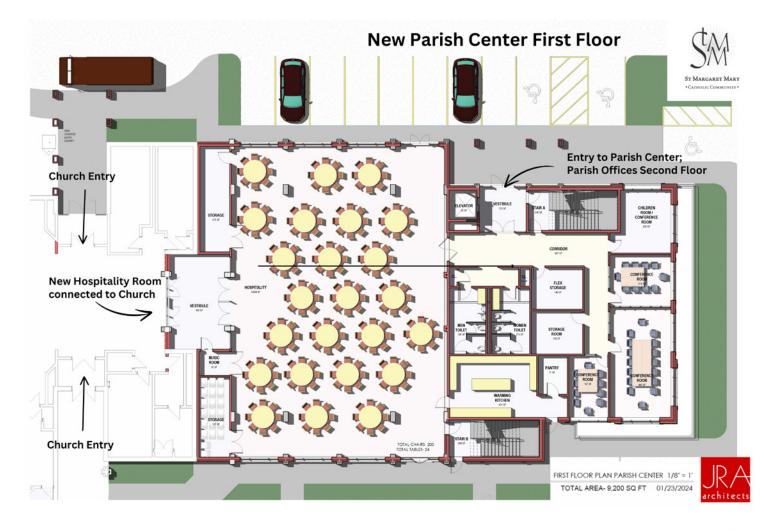

Currently, our Hospitality and Conference rooms are limited by school safety protocols, restricting their use during school hours. A new, dedicated building will allow us to host senior lunches, presentations, bereavement meals, meetings, and other gatherings, as well as dedicated space addressing needs identified in our recent survey, while further strengthening our community. Additionally, this new Parish Ministry Building will also support the growth of our school.

### School Needs:

- Expansion plans for the school: Transform the current Parish Center space by converting it into five new Pre-K classrooms, a dedicated reading lab, and private instructional spaces all within the existing school/parish building.
- Enhancing School Security: By utilizing a separate parish building for events, we can ensure our school remains completely secure, further reinforcing our already high safety standards.
- New Practice and Athletic Field Facility: Develop a new athletic complex, including restrooms, concessions, and storage, which is currently funded and under construction.

### Parish Needs:

- Construct a New Building: Create a larger gathering space for the church community to host post-Mass events, wedding receptions, bereavements, and large parish meetings.
- Additional Meeting Space: Provides room outside the school for various parish groups, including Seniors, Choir, Bible Study, Sunday School, Gather the Children, and Youth Group.
- New Parish Offices: Build new offices to more effectively address the needs of our parish community.

We offer numerous opportunities to showcase your support, including naming rights and recognition around campus. Your commitment will help us achieve our goals and strengthen our community.

04

05

- 01. Students Arriving at School
- 02. Easter Scouts Camp Fire
- 03. Graduation Mass
- 04. Parish Center addition
- 05. Hospitality Room
- 06. New Concessions07. New field space