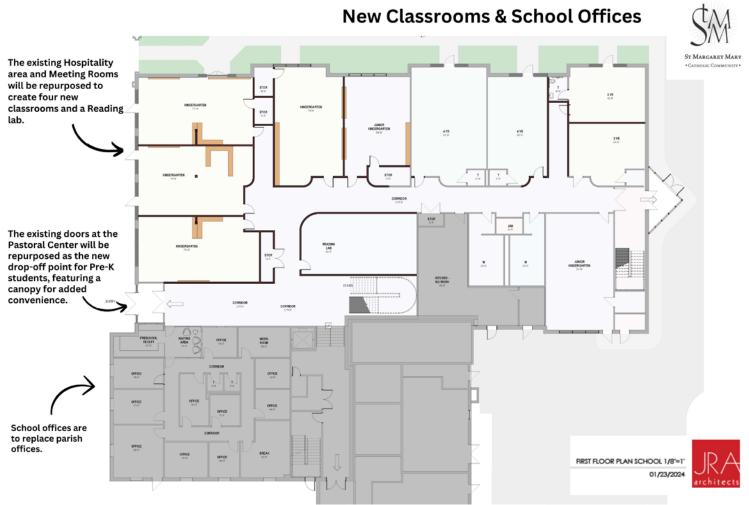

### School Needs:

- Expansion plans for the school: Transform the current Parish Center space by converting it into five new Pre-K classrooms, a dedicated reading lab, and private instructional spaces all within the existing school/parish building.
- Enhancing School Security: By utilizing a separate parish building for events, we can ensure our school remains completely secure, further reinforcing our already high safety standards.
- New Practice and Athletic Field Facility: Develop a new athletic complex, including restrooms, concessions, and storage, which is currently funded and under construction.

#### **School Needs:**

- Remodeling the Parish Center to add 5 Pre-K classrooms.
- Expanding school offices in the current Parish Office space.
- Building a new practice and athletic field facility (currently under construction).