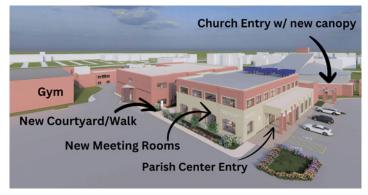

### School Needs:

- Expansion plans for the school: Transform the current Parish Center space by converting it into five new Pre-K classrooms, a dedicated reading lab, and private instructional spaces all within the existing school/parish building.
- Enhancing School Security: By utilizing a separate parish building for events, we can ensure our school remains completely secure, further reinforcing our already high safety standards.
- New Practice and Athletic Field Facility: Develop a new athletic complex, including restrooms, concessions, and storage, which is currently funded and under construction.

### Parish Needs:

- Construct a New Building: Create a larger gathering space for the church community to host post-Mass events, wedding receptions, bereavements, and large parish meetings.
- Additional Meeting Space: Provides room outside the school for various parish groups, including Seniors, Choir, Bible Study, Sunday School, Gather the Children, and Youth Group.
- New Parish Offices: Build new offices to more effectively address the needs of our parish community.

We offer numerous opportunities to showcase your support, including naming rights and recognition around campus. Your commitment will help us achieve our goals and strengthen our community.

04

05

- 01. Students Arriving at School
- 02. Easter Scouts Camp Fire
- 03. Graduation Mass
- 04. Parish Center addition
- 05. Hospitality Room
- 06. New Concessions07. New field space