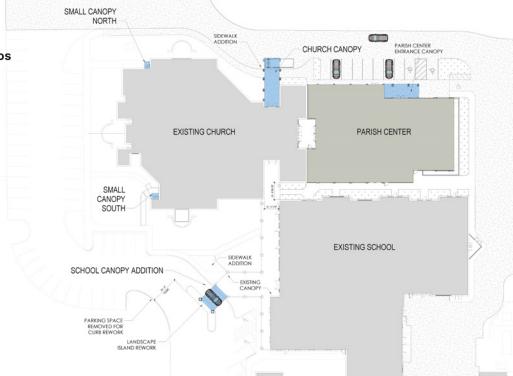

### Parish Needs:

- Construct a New Building: Create a larger gathering space for the church community to host post-Mass events, wedding receptions, bereavements, and large parish meetings.
- Additional Meeting Space: Provides room outside the school for various parish groups, including Seniors, Choir, Bible Study, Sunday School, Gather the Children, and Youth Group.
- New Parish Offices: Build new offices to more effectively address the needs of our parish community.

#### **Parish Needs:**

- Constructing a new building for larger gatherings and events.
- Creating meeting rooms for various parish groups.
- · Establishing new Parish offices.