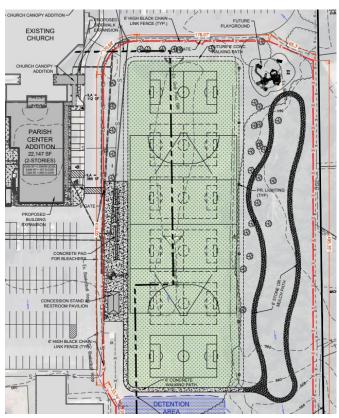

### School Needs:

- Expansion plans for the school: Transform the current Parish Center space by converting it into five new Pre-K classrooms, a dedicated reading lab, and private instructional spaces all within the existing school/parish building.
- Enhancing School Security: By utilizing a separate parish building for events, we can ensure our school remains completely secure, further reinforcing our already high safety standards.
- New Practice and Athletic Field Facility: Develop a new athletic complex, including restrooms, concessions, and storage, which is currently funded and under construction.

We offer numerous opportunities to showcase your support, including naming rights and recognition around campus. Your commitment will help us achieve our goals and strengthen our community.

04

05

- 01. Students Arriving at School
- 02. Easter Scouts Camp Fire
- 03. Graduation Mass
- 04. Parish Center addition
- 05. Hospitality Room
- 06. New Concessions07. New field space